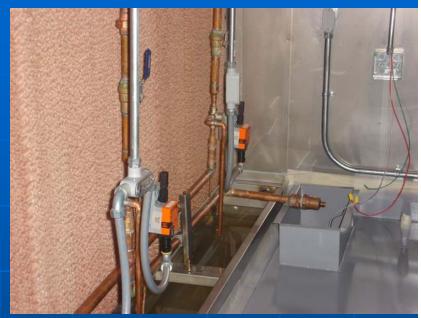

### Deer Ridge Project

- •11,500 CFM
- Indirect Evaporative Cooling
- Air to Air Heat Exchanger
- Direct Evaporative Cooling
- Hot Water Coils

- Direct Evaporative Cooler
- •GLASdek Media
- 3 stages of cooling

### Deer Ridge Features

- •Fan Enclosure
- Belt Guard
- Motor Removal rail

Pipe Chases