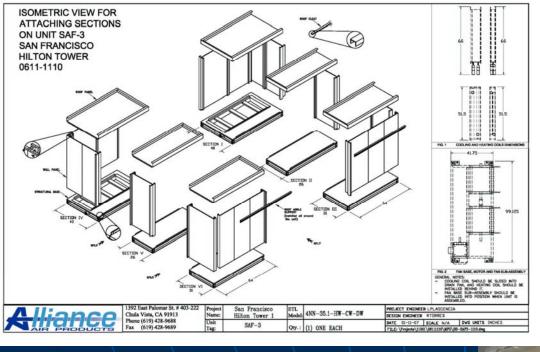

#### San Francisco Hilton

- •17,000 CFM
- •Fit in 34"Wx89"Hx64"D service elevator
- Knock-down construction