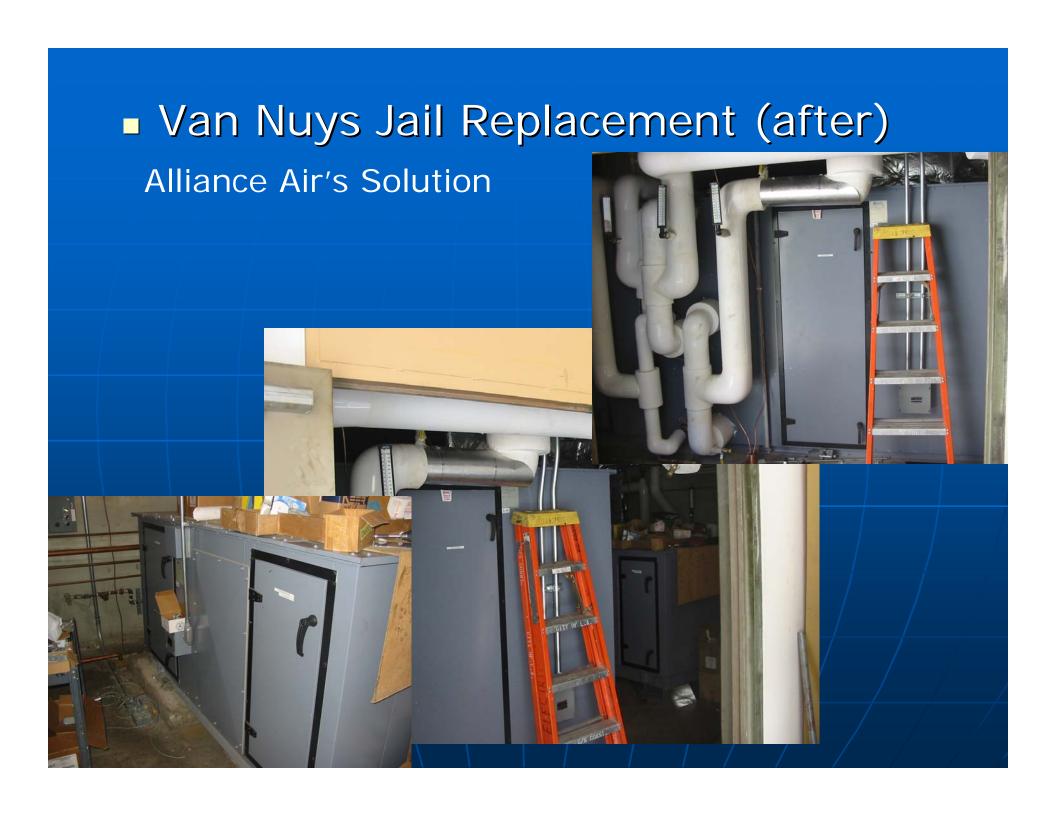

### Van Nuys Jail replacement (before)

- •27,000 CFM
- •4,500 CFM
- •Units had to fit through a 88"H x 54"W Doorway