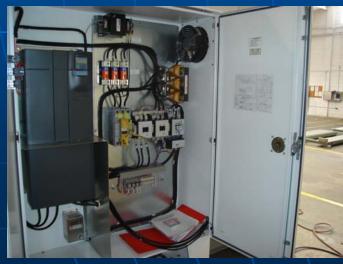

#### Bachem

- 3 week delivery cycle.
- Aluminum construction
- Copper/copper coils
- Aluminum tread-plate floors.
- VFD with bypass and disconnect in NEMA 3R enclosure