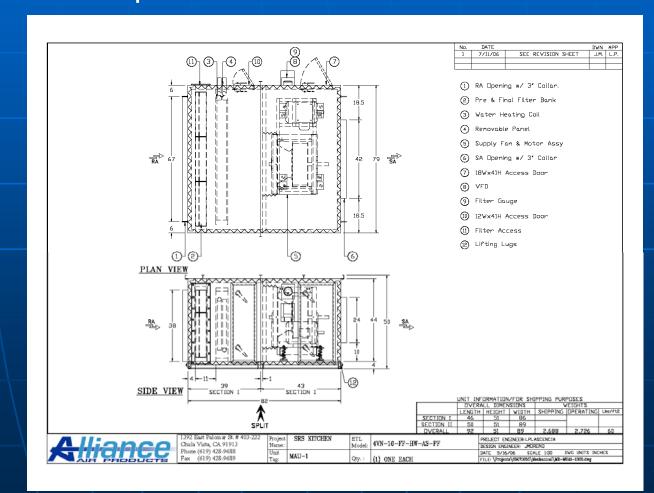

### San Roque School Kitchen

- •8,400 CFM MAU unit
- Maximum dimensions are 52"H x 79"W x 84"L
- Had to ship in two pieces.