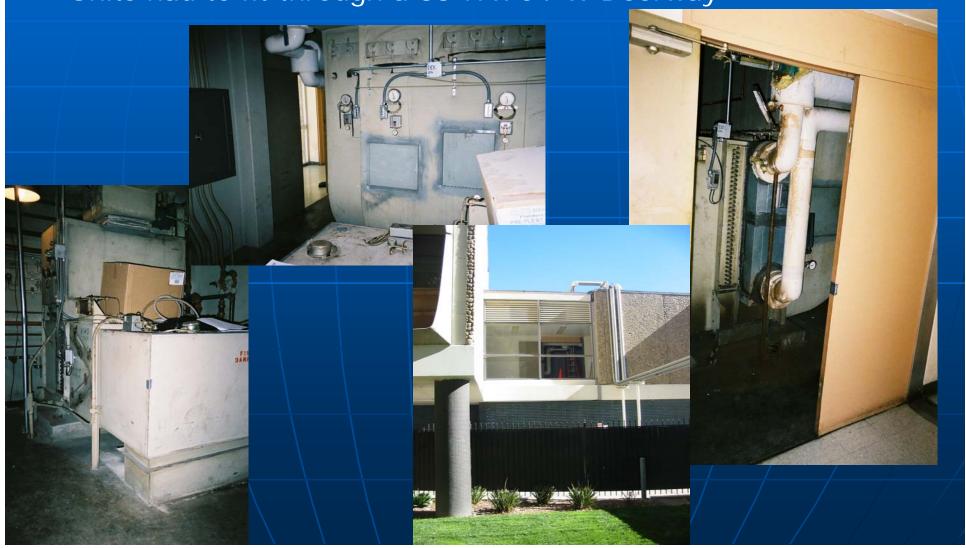

### Van Nuys Jail replacement (before)

- •27,000 CFM
- •4,500 CFM
- •Units had to fit through a 88"H x 54"W Doorway