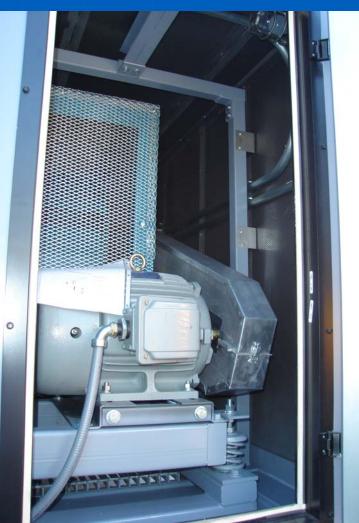

### Deer Ridge Features

- •Fan Enclosure
- Belt Guard
- Motor Removal rail

Pipe Chases