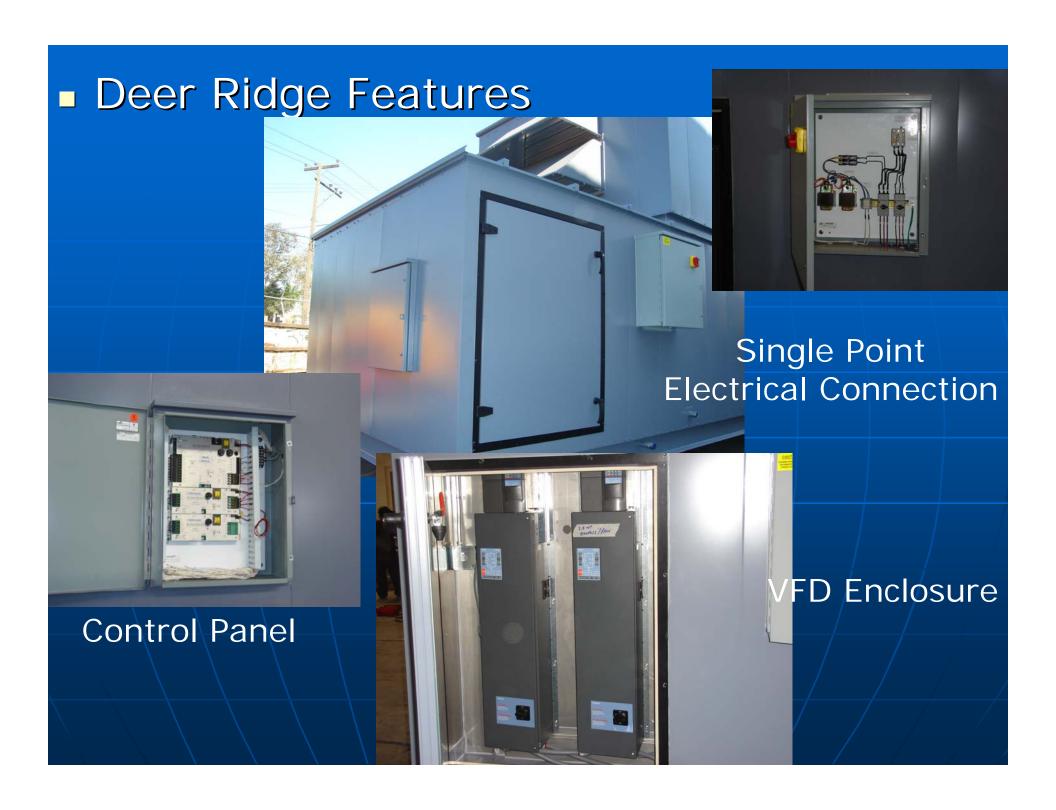

### Deer Ridge Features

- •Fan Enclosure
- Belt Guard
- Motor Removal rail

Pipe Chases