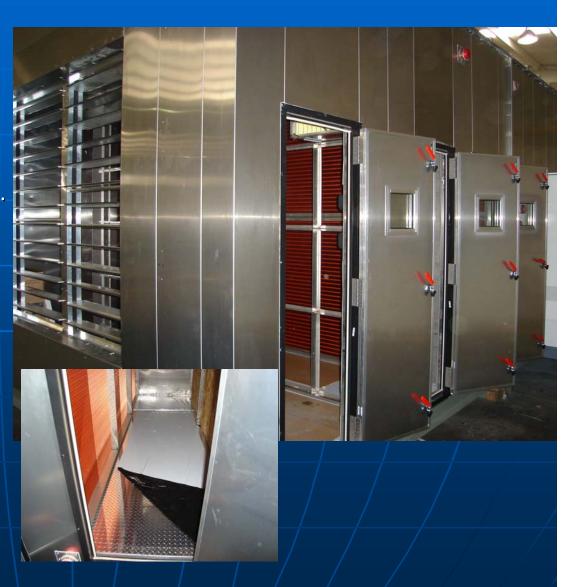

#### San Francisco Hilton

- •17,000 CFM
- •Fit in 34"Wx89"Hx64"D service elevator
- Knock-down construction