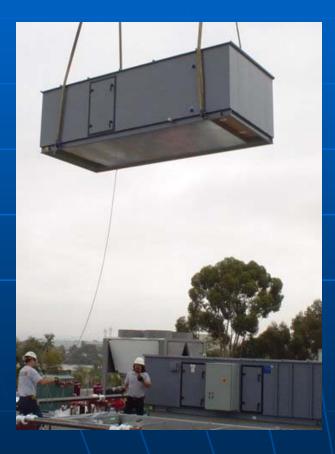

### Christian Community Credit Union

- Matched existing footprint
  No curb adaptors required
- Aluminum construction Met weight requirements without adding roof support
- Skid mounted condensing unit

Factory charged and tested.