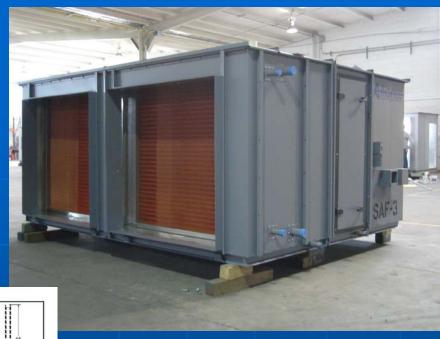

#### San Francisco Hilton

- •17,000 CFM
- •Fit in 34"Wx89"Hx64"D service elevator
- Knock-down construction