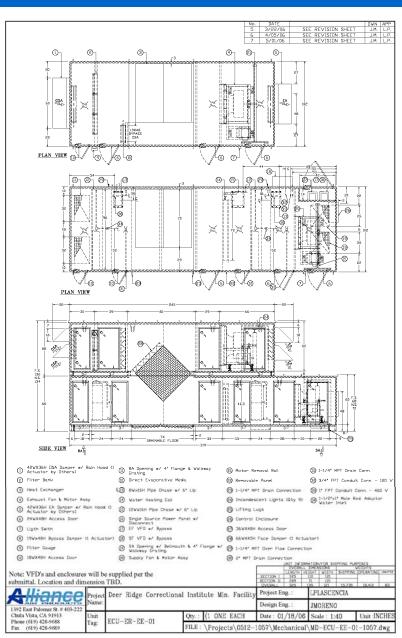

### Deer Ridge Project

- •11,500 CFM
- Indirect Evaporative Cooling
- Air to Air Heat Exchanger
- Direct Evaporative Cooling
- Hot Water Coils

- Direct Evaporative Cooler
- •GLASdek Media
- 3 stages of cooling

### Deer Ridge Features

- •Fan Enclosure
- Belt Guard
- Motor Removal rail

Pipe Chases