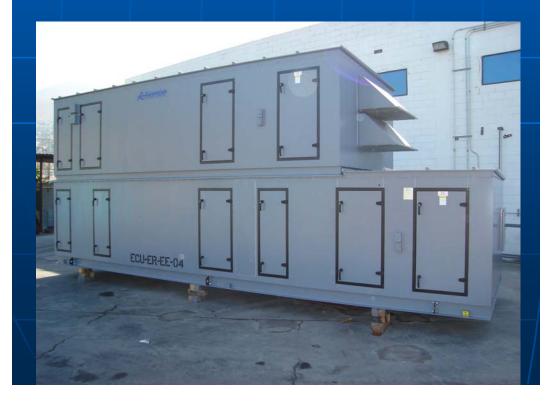

### Deer Ridge Project

- •11,500 CFM
- Indirect Evaporative Cooling
- Air to Air Heat Exchanger
- Direct Evaporative Cooling
- Hot Water Coils

- Direct Evaporative Cooler
- •GLASdek Media
- 3 stages of cooling

### Deer Ridge Features

- •Fan Enclosure
- Belt Guard
- Motor Removal rail

Pipe Chases